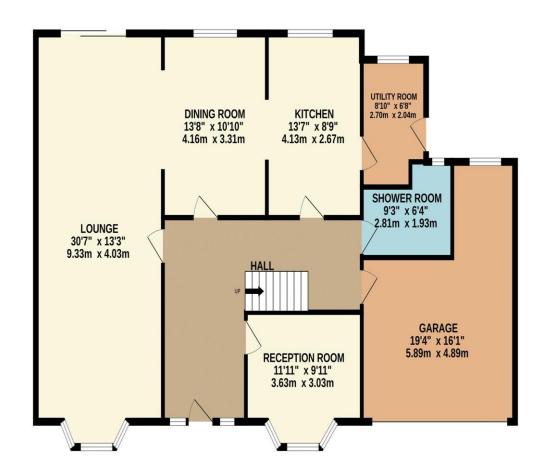

### TOTAL FLOOR AREA: 2341 sq.ft. (217.5 sq.m.) approx.

Whilst every attempt has been made to ensure the accuracy of the floorplan contained here, measurements of doors, windows, rooms and any other items are approximate and no responsibility is taken for any error, omission or mis-statement. This plan is for illustrative purposes only and should be used as such by any prospective purchaser. The services, systems and appliances shown have not been tested and no guarantee as to their operability or efficiency can be given.

Agents Note: Whilst every care has been taken to prepare these sales particulars, they are for guidance purposes only. All measurements are approximate and are for general guidance purposes only and whilst every care has been taken to ensure their accuracy, they should not be relied upon. Potential buyers are advised to recheck the measurements.