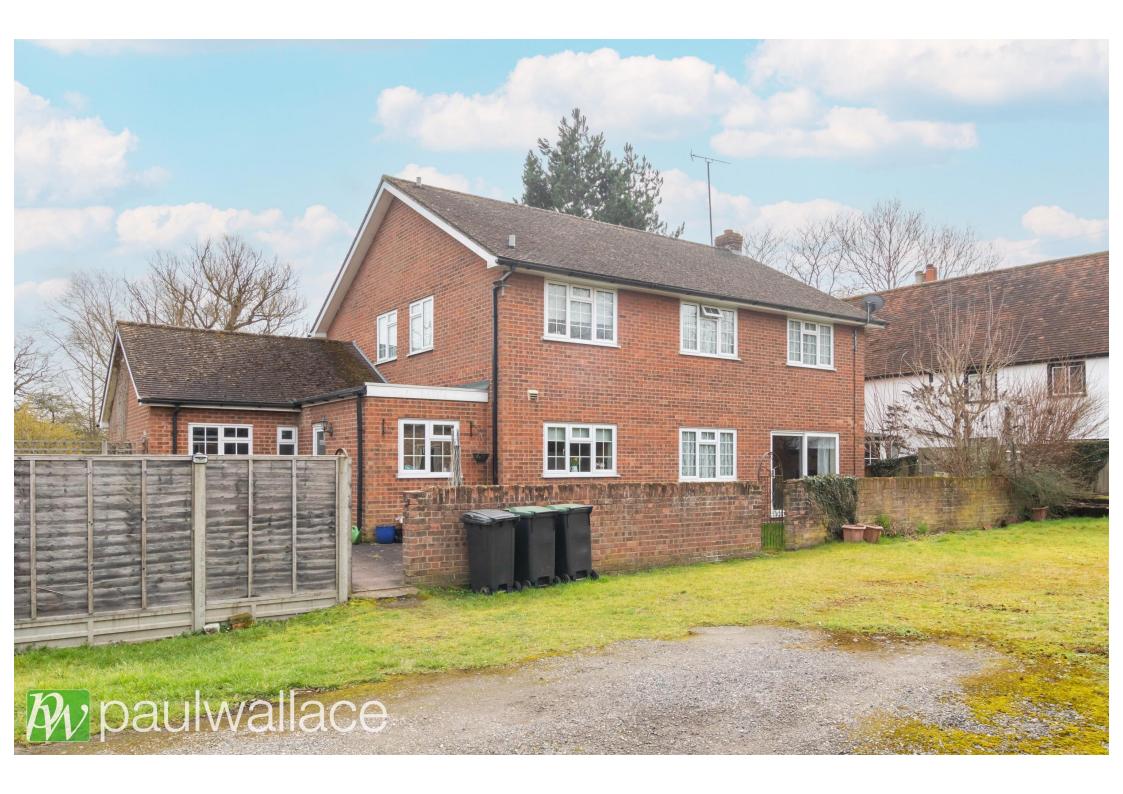

#### Hoe Lane, Nazeing, EN9 2RG

• This property is subject to an agricultural tie; any prospective purchaser of this dwelling shall be limited to a person solely or mainly employed in agriculture • This stunning, 2341 sq² five-bedroom detached house with double garage and three reception rooms also benefits from ensuite to bedroom one, attractive kitchen and family bathroom, ground floor shower room, utility room, double glazed windows, gas central heating and front and rear gardens.

### Key features

- •2341 sq² Five-Bedroom Detached House Three Reception Rooms
- Double Garage
- •En-Suite to Bedroom One
- Double Glazed Windows
- **Property Information**

Tenure Freehold

Council Tax

G

**EPC** Rating