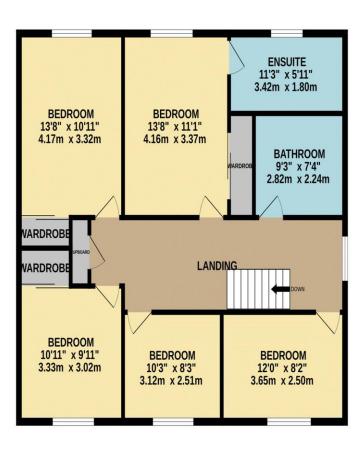

### TOTAL FLOOR AREA: 2341 sq.ft. (217.5 sq.m.) approx.

Whilst every attempt has been made to ensure the accuracy of the floorplan contained here, measurements of doors, windows, rooms and any other items are approximate and no responsibility is taken for any error, omission or mis-statement. This plan is for illustrative purposes only and should be used as such by any prospective purchaser. The services, systems and appliances shown have not been tested and no guarantee as to their operability or efficiency can be given.

Agents Note: Whilst every care has been taken to prepare these sales particulars, they are for guidance purposes only. All measurements are approximate and are for general guidance purposes only and whilst every care has been taken to ensure their accuracy, they should not be relied upon. Potential buyers are advised to recheck the measurements.