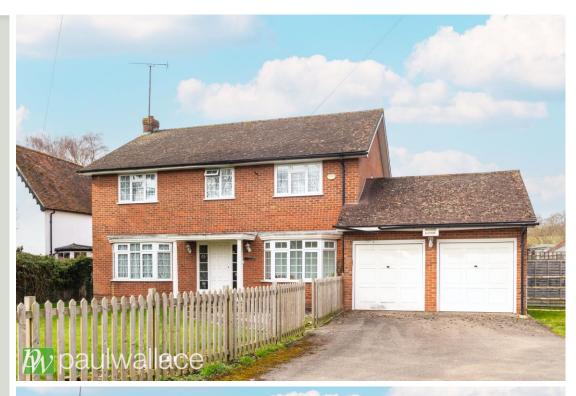

#### Hoe Lane, Nazeing, EN9 2RG

• This property is subject to an agricultural tie; any prospective purchaser of this dwelling shall be limited to a person solely or mainly employed in agriculture • This stunning, 2341 sq² five-bedroom detached house with double garage and three reception rooms also benefits from ensuite to bedroom one, attractive kitchen and family bathroom, ground floor shower room, utility room, double glazed windows, gas central heating and front and rear gardens.

### Key features

- •2341 sq² Five-Bedroom Detached House Three Reception Rooms
- Double Garage
- •En-Suite to Bedroom One
- Double Glazed Windows
- **Property Information**

Tenure Freehold

Council Tax

G

**EPC** Rating