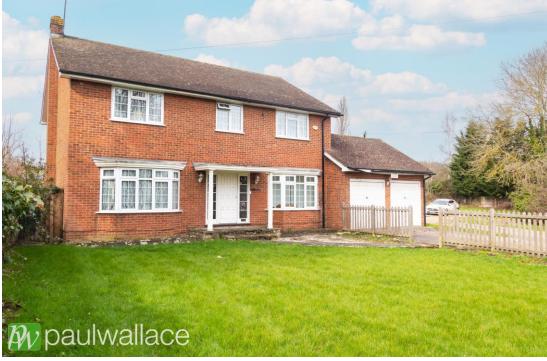

#### Hoe Lane, Nazeing, EN9 2RG

• This property is subject to an agricultural tie; any prospective purchaser of this dwelling shall be limited to a person solely or mainly employed in agriculture • This stunning, 2341 sq² five-bedroom detached house with double garage and three reception rooms also benefits from ensuite to bedroom one, attractive kitchen and family bathroom, ground floor shower room, utility room, double glazed windows, gas central heating and front and rear gardens.

### Key features

- •2341 sq² Five-Bedroom Detached House Three Reception Rooms
- Double Garage
- •En-Suite to Bedroom One
- Double Glazed Windows
- **Property Information**

Tenure Freehold

Council Tax

G

**EPC** Rating