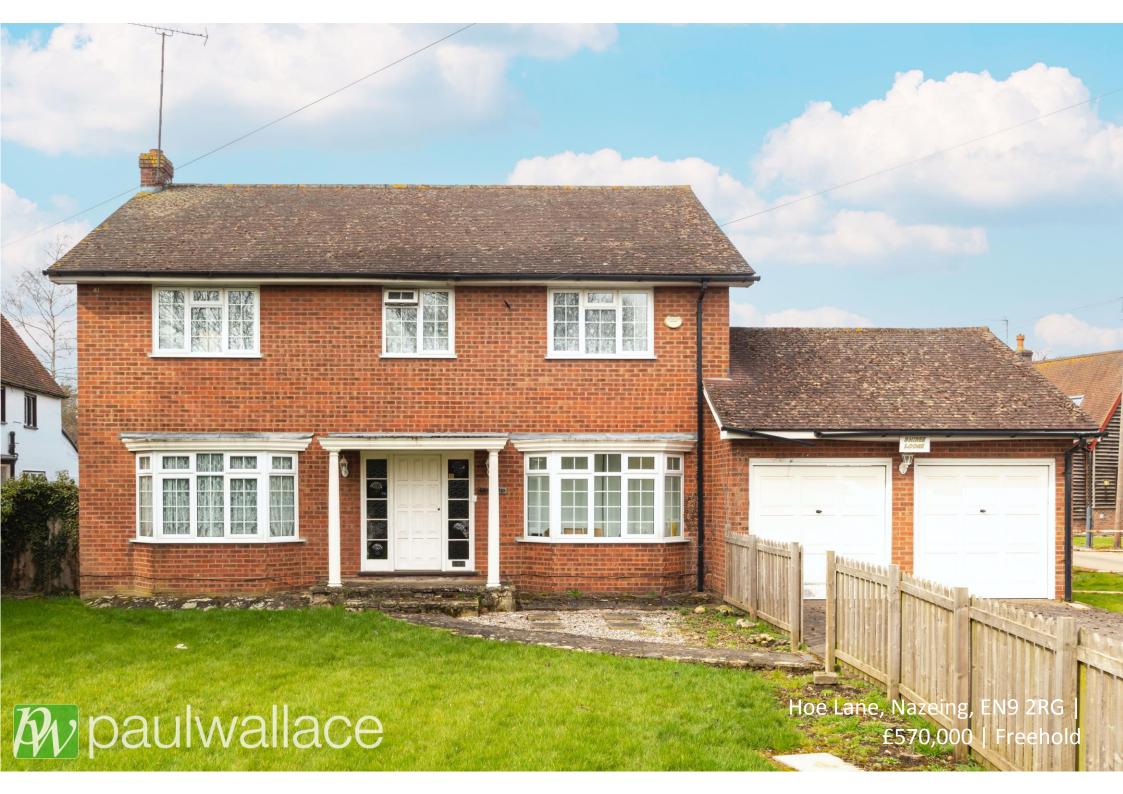

#### Hoe Lane, Nazeing, EN9 2RG

• This property is subject to an agricultural tie; any prospective purchaser of this dwelling shall be limited to a person solely or mainly employed in agriculture • This stunning, 2341 sq² five-bedroom detached house with double garage and three reception rooms also benefits from ensuite to bedroom one, attractive kitchen and family bathroom, ground floor shower room, utility room, double glazed windows, gas central heating and front and rear gardens.

### Key features

- •2341 sq² Five-Bedroom Detached House Three Reception Rooms
- Double Garage
- •En-Suite to Bedroom One
- Double Glazed Windows
- **Property Information**

Tenure Freehold

Council Tax

G

**EPC** Rating