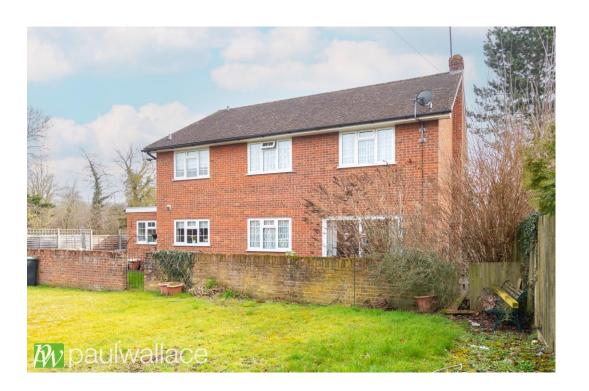

#### Hoe Lane, Nazeing, EN9 2RG

• This property is subject to an agricultural tie; any prospective purchaser of this dwelling shall be limited to a person solely or mainly employed in agriculture • This stunning, 2341 sq² five-bedroom detached house with double garage and three reception rooms also benefits from ensuite to bedroom one, attractive kitchen and family bathroom, ground floor shower room, utility room, double glazed windows, gas central heating and front and rear gardens.

### Key features

- •2341 sq² Five-Bedroom Detached House Three Reception Rooms
- Double Garage
- •En-Suite to Bedroom One
- Double Glazed Windows
- **Property Information**

Tenure Freehold

Council Tax

G

**EPC** Rating